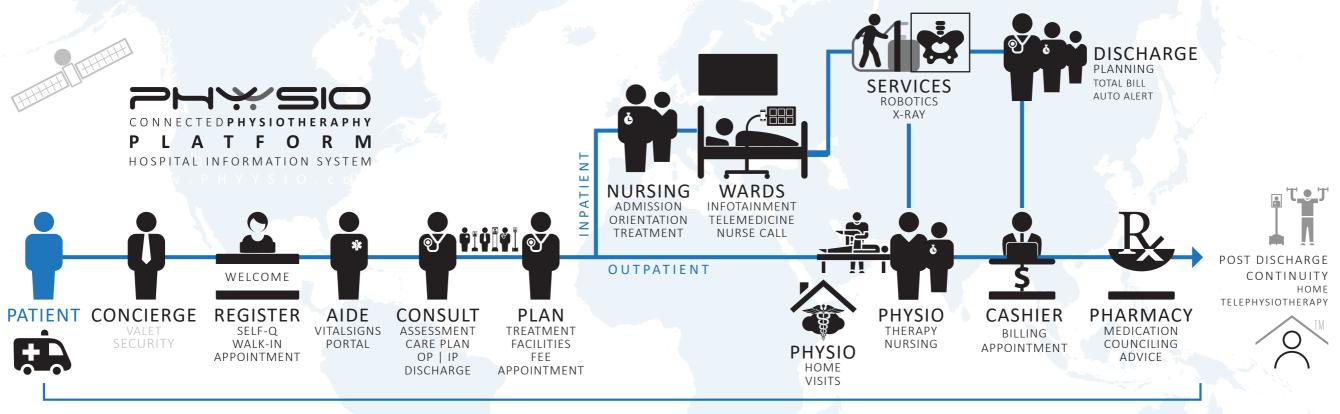

## PHYYSIO HOSPITAL

APPOINTMENT FRONT DESK QUEUE VITAL SIGNS PAIN SCORING CONSULTATION **PHYSIOTHERAPIST** INTERNET PATIENT PORTAL **ELECTRONIC MEDICAL RECORD** NURSING WARDS THERAPY **DISCHARGE PLAN** BILLING CASHIERING TELEPHARMACY CUSTOMER RELATIONS TELESTROKE FINANCIAL ACCOUNTING **PROCUREMENT** INVENTORY **ASSETS** HELPDESK APP

## PHYYSIO for PHYSIOTHERAPY for CHIROPRACTIC

SELF-Q | APPOINTMENT | FRONT DESK | QUEUE | VITALSIGNS | PORTAL | CONSULT | EMR | PLAN | ADMISSION | NURSING | SERVICES | PHYSIO | BILLING | CASHIERING | PHARMACY | PROCUREMENT | INVENTORY | HUMAN RESOURCE | FINANCIAL | SECURITY | ACCESS LEVELS | CUSTOMER RELATIONS | TELEMEDICINE | HOME CARE